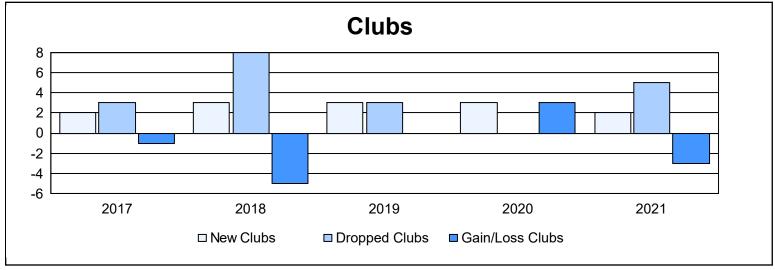

District B 2 As of June 2021 Cumulative

| Year      | New<br>Clubs | Dropped<br>Clubs | Gain/<br>Loss<br>Clubs | New<br>Members | Charter<br>Members | Reinstate<br>Members | Transfer<br>Members | Total<br>Member<br>Added | Total<br>Members<br>Dropped | Gain/<br>Loss<br>Members |
|-----------|--------------|------------------|------------------------|----------------|--------------------|----------------------|---------------------|--------------------------|-----------------------------|--------------------------|
| 2016-2017 | 2            | 3                | -1                     | 266            | 62                 | 10                   | 4                   | 342                      | 275                         | 67                       |
| 2017-2018 | 3            | 8                | -5                     | 205            | 86                 | 25                   | 20                  | 336                      | 394                         | -58                      |
| 2018-2019 | 3            | 3                | 0                      | 95             | 93                 | 31                   | 9                   | 228                      | 319                         | -91                      |
| 2019-2020 | 3            | 0                | 3                      | 122            | 87                 | 9                    | 5                   | 223                      | 207                         | 16                       |
| 2020-2021 | 2            | 5                | -3                     | 152            | 44                 | 10                   | 6                   | 212                      | 290                         | -78                      |
| Average   | 3            | 4                | -1                     | 168            | 74                 | 17                   | 9                   | 268                      | 297                         | -29                      |